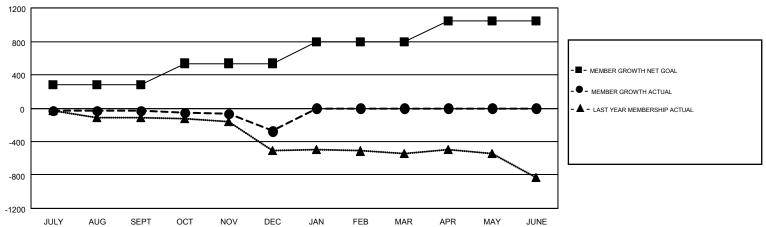

## GMT MONTHLY MEMBERSHIP PROGRESS REPORT

Multiple District 14

LOCATION: PENNSYLVANIA

Results as of: 12/31/2019

OPEN GMT:

| GMT | CA | I |
|-----|----|---|
|     |    |   |
|     |    |   |

| Clubs                 |               |           |               | Members               |                           |                         |                                                    |
|-----------------------|---------------|-----------|---------------|-----------------------|---------------------------|-------------------------|----------------------------------------------------|
| RESULTS FOR 2019-2020 |               |           |               | RESULTS FOR 2019-2020 |                           |                         |                                                    |
| QUARTER               | NEW CLUB GOAL | NEW CLUBS | DROPPED CLUBS | QUARTER               | MEMBER GROWTH NET<br>GOAL | MEMBER GROWTH<br>ACTUAL | DROPPED<br>MEMBERS ACTUAL<br>(including transfers) |
| JULY/AUG/SEPT         | 2             | 1         | 2             | JULY/AUG/SEPT         | 283                       | 341                     | 334                                                |
| OCT/NOV/DEC           | 5             | 0         | 4             | OCT/NOV/DEC           | 254                       | 286                     | 495                                                |
| JAN/FEB/MAR           | 7             | 0         | 0             | JAN/FEB/MAR           | 258                       | 0                       | 0                                                  |
| APR/MAY/JUNE          | 10            | 0         | 0             | APR/MAY/JUNE          | 249                       | 0                       | 0                                                  |