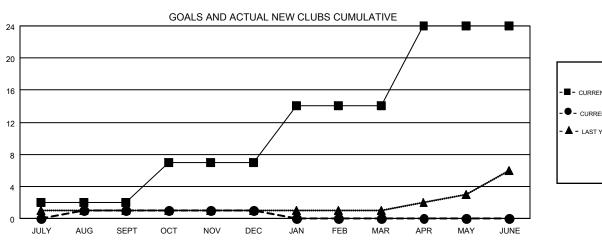

## GMT MONTHLY MEMBERSHIP PROGRESS REPORT

Multiple District 14

LOCATION: PENNSYLVANIA

Results as of: 12/31/2019

OPEN GMT:

| GMT | CA | I |
|-----|----|---|
|     |    |   |
|     |    |   |

| Clubs                 |               |           |               | Members               |                           |                         |                                                    |
|-----------------------|---------------|-----------|---------------|-----------------------|---------------------------|-------------------------|----------------------------------------------------|
| RESULTS FOR 2019-2020 |               |           |               | RESULTS FOR 2019-2020 |                           |                         |                                                    |
| QUARTER               | NEW CLUB GOAL | NEW CLUBS | DROPPED CLUBS | QUARTER               | MEMBER GROWTH NET<br>GOAL | MEMBER GROWTH<br>ACTUAL | DROPPED<br>MEMBERS ACTUAL<br>(including transfers) |
| JULY/AUG/SEPT         | 2             | 1         | 2             | JULY/AUG/SEPT         | 283                       | 341                     | 334                                                |
| OCT/NOV/DEC           | 5             | 0         | 4             | OCT/NOV/DEC           | 254                       | 286                     | 495                                                |
| JAN/FEB/MAR           | 7             | 0         | 0             | JAN/FEB/MAR           | 258                       | 0                       | 0                                                  |
| APR/MAY/JUNE          | 10            | 0         | 0             | APR/MAY/JUNE          | 249                       | 0                       | 0                                                  |